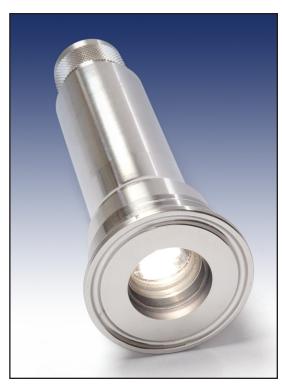

# **High Intensity LED Cordless Light for Portable Vessels Series FLBP-LED**

# For use with sight glass fittings

This compact cordless sight port luminaire is applicable for use with sight glass style sanitary clamp connection series MetaClamp® starting at 1".