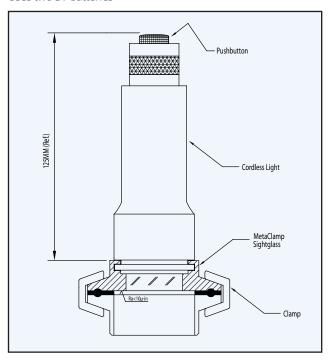

# **High Intensity LED Cordless Light for Portable Vessels Series FLBP-LED**

# For use with sight glass fittings

This compact cordless sight port luminaire is applicable for use with sight glass style sanitary clamp connection series MetaClamp® starting at 1".

#### **Electrical data:**

Uses two 3V batteries

Cordless LED Light Series FLBP-LED for Portable Vessels

Cordless Light with MetaClamp Sanitary Connection