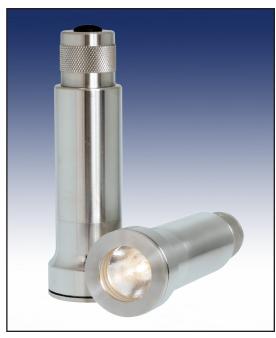

# **High Intensity LED Cordless Light for Portable Vessels Series FLBP-LED**

#### **Electrical data:**

Uses two 3V batteries

Cordless LED Light Series FLBP-LED for Portable Vessels

Cordless Light with MetaClamp Sanitary Connection