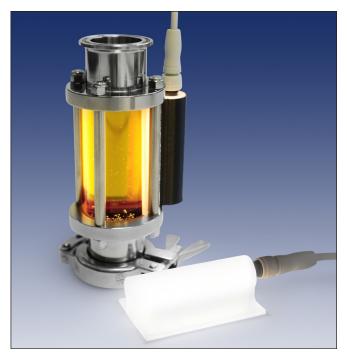

# LED Light for Inline Sight Glasses

The LumiFlo® LED Light allows operators to clearly see color, flow and particulates moving through a sight glass and to visually inspect product quality, clarity, viscosity and consistency. The LumiFlo light easily attaches to most inline full view sight glasses in process fluid lines. It also allows better visual inspection during cleaning and rinsing and is essential where a sight glass is in a poorly lit or shadowed area.

LumiFlo Light Mounted On Sanitary Inline Sight Glass

Sight Glass Dimensions for Optimal LumiFlo Light Fit

*LumiFlo® is a registered trademark of L.J. Star Incorporated*