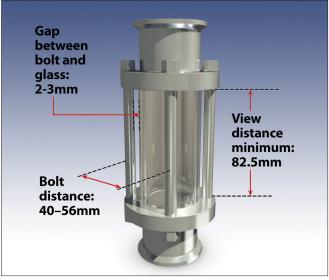

### Best fitted for (see drawing):

- Full-View Units 1", 1-1/2", 2" & 2-1/2"
- Thru-Bolts Distance Range: 40-56mm
- Glass to Bolt Spacing Range: 2-3mm
- View Length: 82.5mm Minimum
- Universal mounting clip available for non-standard designs

LumiFlo Light Mounted On Sanitary Inline Sight Glass

Sight Glass Dimensions for Optimal LumiFlo Light Fit

*LumiFlo® is a registered trademark of L.J. Star Incorporated*